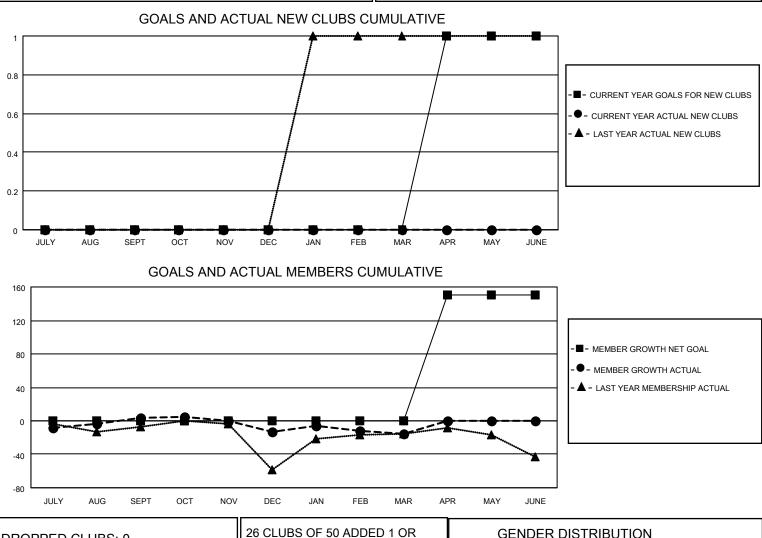

## LOCATION INDIANA

District 25 A

Results as of: 3/31/2023

| Clubs                 |               |           |               | Members               |                         |                         |                                                    |
|-----------------------|---------------|-----------|---------------|-----------------------|-------------------------|-------------------------|----------------------------------------------------|
| RESULTS FOR 2022-2023 |               |           |               | RESULTS FOR 2022-2023 |                         |                         |                                                    |
| QUARTER               | NEW CLUB GOAL | NEW CLUBS | DROPPED CLUBS | QUARTER MEI           | MBER GROWTH NET<br>GOAL | MEMBER GROWTH<br>ACTUAL | DROPPED<br>MEMBERS ACTUAL<br>(including transfers) |
| JULY/AUG/SEPT         | 0             | 0         | 0             | JULY/AUG/SEPT         | 0                       | 37                      | 30                                                 |
| OCT/NOV/DEC           | 0             | 0         | 0             | OCT/NOV/DEC           | 0                       | 16                      | 32                                                 |
| JAN/FEB/MAR           | 0             | 0         | 0             | JAN/FEB/MAR           | 0                       | 21                      | 23                                                 |
| APR/MAY/JUNE          | 1             | 0         | 0             | APR/MAY/JUNE          | 150                     | 0                       | 0                                                  |